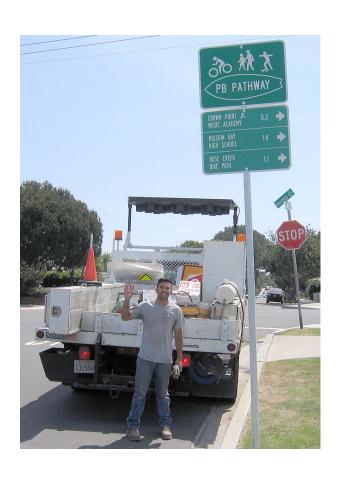

#### Location 2: On Bacon St. before Brighton Ave.

| <b>↑</b>      | Up arrow    | OB Business District       | 0.3 miles |
|---------------|-------------|----------------------------|-----------|
| <b>↑</b>      | Up arrow    | Sunset Cliffs Natural Park | 2.7 miles |
| $\rightarrow$ | Right arrow | Beach: Tower 4             | 0.2 miles |